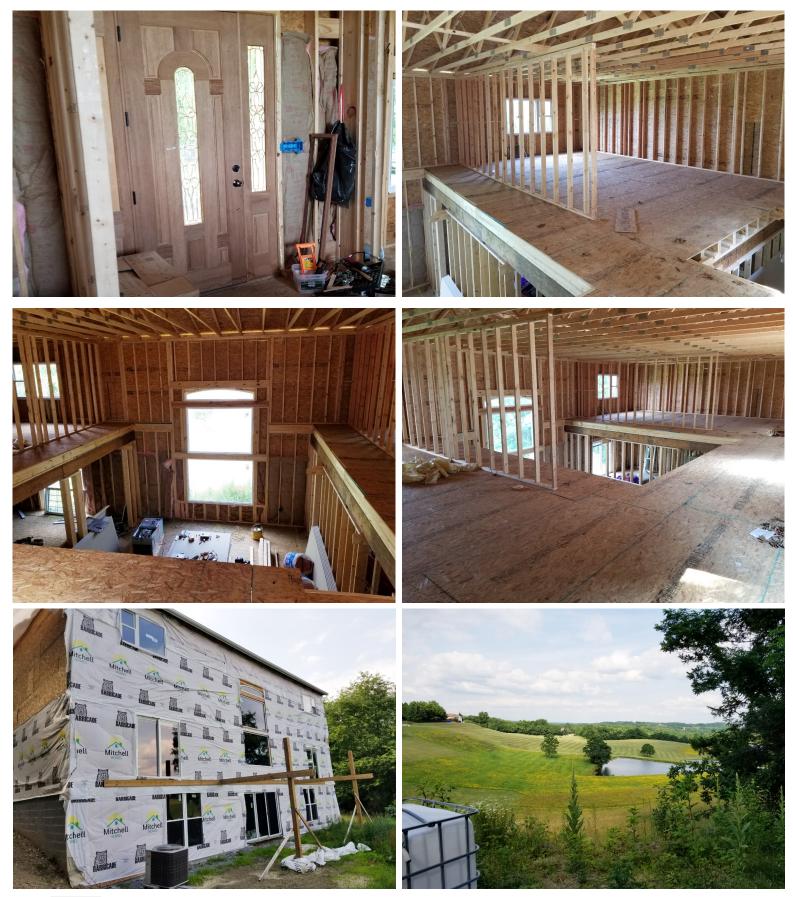

## 32075 Westward Way, Lisbon, OH 44432

Directions: Take SR 172 east of New Garden or east of US Rt. 30 to Hoffee Rd. and south to Seven Springs. Watch for KIKO signs.

Terrific opportunity! Real estate features an unfinished new construction home on 1.92 acres in Seven Springs overlooking lakes. Main footprint is 34'x54' plus covered rear deck. Framed, under roof, full basement, electric service, and water well is completed. Public sewer. Material to transfer with includes drywall, insulation, and exterior vinyl siding. Come check it out and bring your contractor! Open for viewing auction day beginning at 12:00 PM. Current HOA dues are \$200/month. Finish it to your taste! Parcel #'s 27-00515.029 and 27-00515.026