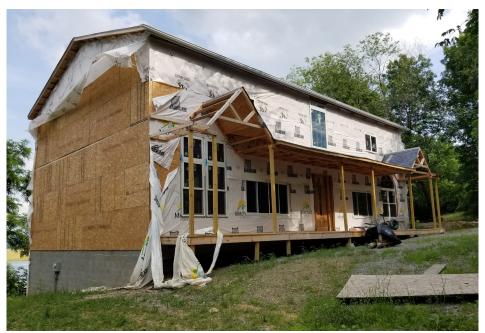

## 32075 Westward Way, Lisbon, OH 44432

Directions: Take SR 172 east of New Garden or east of US Rt. 30 to Hoffee Rd. and south to Seven Springs. Watch for KIKO signs.

Terrific opportunity! Real estate features an unfinished new construction home on 1.92 acres in Seven Springs overlooking lakes. Main footprint is 34'x54' plus covered rear deck. Framed, under roof, full basement, electric service, and water well is completed. Public sewer. Material to transfer with includes drywall, insulation, and exterior vinyl siding. Come check it out and bring your contractor! Open for viewing auction day beginning at 12:00 PM. Current HOA dues are \$200/month. Finish it to your taste! Parcel #'s 27-00515.029 and 27-00515.026